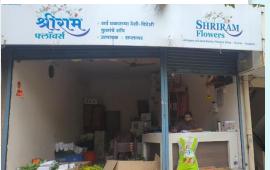

| Sr  | Particular                  | Details                                 |
|-----|-----------------------------|-----------------------------------------|
| No. |                             |                                         |
| 1   | Name of student             | Mr. Bhosale Rishkesh Rajkumar           |
|     | entrepreneur                |                                         |
| 2   | Contact details             | At Post Narande Distict Kolhapur        |
| 3   | Email ID and Mobile number  | rushibhosale@live.com                   |
| 4   | Name of University          | Mahatma Phule Krishi Vidyapeeth,        |
|     |                             | Rahuri                                  |
| 5   | Name and address of College | RCSM College of Agriculture, Kolhapur   |
| 6   | Year of passing             | 2017                                    |
| 7   | Experiential Learning       | Milk and Milk Product                   |
|     | Programme attended          |                                         |
| 8   | Title and start date of     | Shriram Flowers                         |
|     | enterprise                  |                                         |
| 9   | Nature of enterprise        | Own                                     |
| 10  | Details of enterprise       | Protected cutivation of cut flower on 7 |
|     |                             | acare.                                  |
|     |                             | Trading of flower and related items     |
| 11  | Approximate Turnover /year  | 05 CR                                   |
| 12  | Approximate net profit per  | 55 Lack                                 |
|     | year                        |                                         |
| 13  | Number of employment        | 44                                      |
|     | generated for others        |                                         |